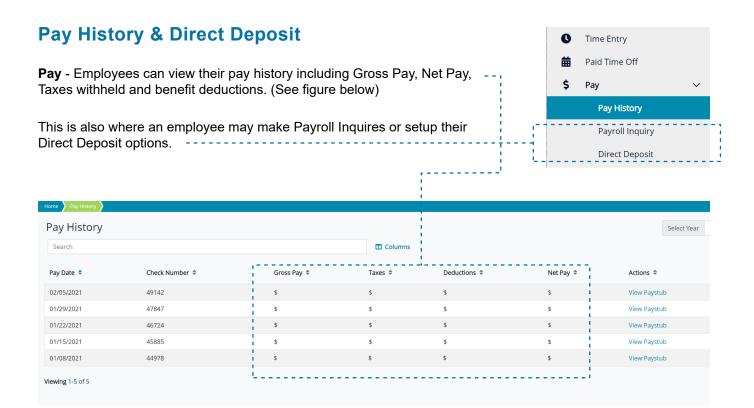

## **Time Entry & Paid Time Off**

**Time Entry** - This feature allows employees to manually clock in and out and track their total hours worked. (if applicable)

Paid Time Off - Employees can view their current available, planned or taken PTO time. They can also "Request Time Off" in the top right corner and see their history of PTO taken at the bottom of the page.