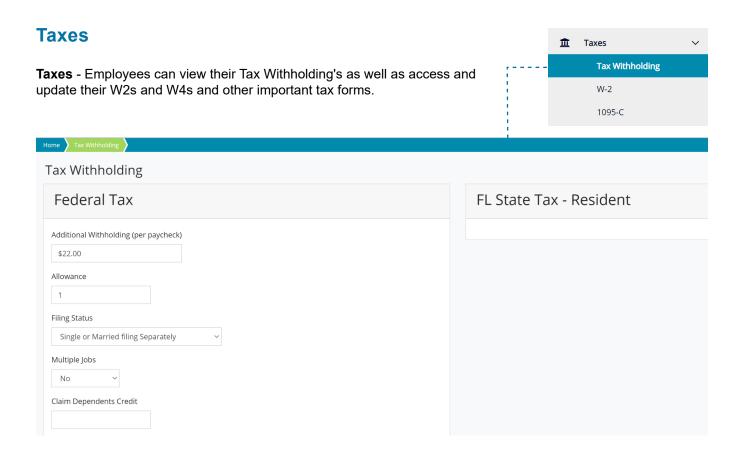

01/2021     | 01/01/2021     | None         | \$400.77        |
| Life Insurance 25K        | 25000.00 | Active | No          | 01/01/2021     | 01/01/2021     | None         | \$0.15          |
| METLIFE Accident Low Plan | EMPLOYEE | Active | Yes         | 01/01/2021     | 01/01/2021     | None         | \$6.52          |
| METLIFE Dental Low Plan   | EMPLOYEE | Active | Yes         | 01/01/2021     | 01/01/2021     | None         | \$28.23         |
| MetLife Vision            | EMPLOYEE | Active | Yes         | 01/01/2021     | 01/01/2021     | None         | \$6.88          |
|                           |          |        |             |                |                |              |                 |



### **Employee Portal Quickstart Guide**

**Summary of Tools & Features**