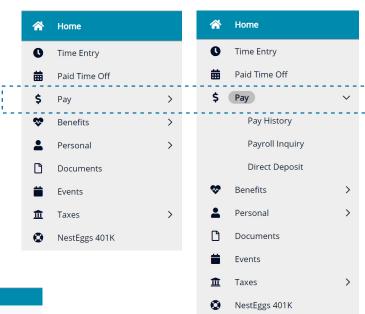

## **How to Navigate** ------

Once logged into the employee portal, there will be a vertical menu on the left-hand side of the screen. This menu contains all of the employee portal's primary functions.

Some menu items have an arrow next to their name. Clicking these will open a sub-menu containing additional features.

(See the figure to the right)