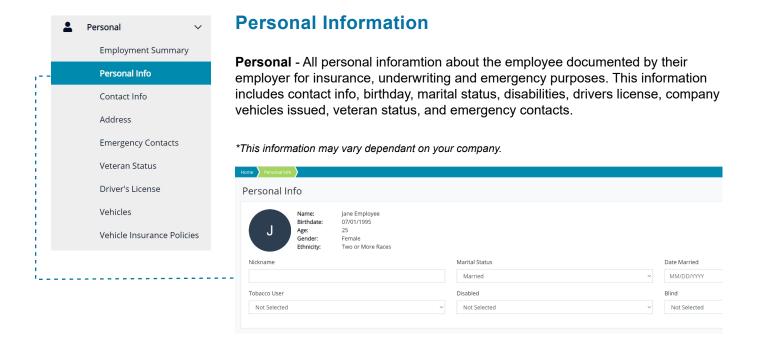

1/01/2021     | 01/01/2021     | None         | \$400.77        |
| Life Insurance 25K        | 25000.00 | Active | No          | 01/01/2021     | 01/01/2021     | None         | \$0.15          |
| METLIFE Accident Low Plan | EMPLOYEE | Active | Yes         | 01/01/2021     | 01/01/2021     | None         | \$6.52          |
| METLIFE Dental Low Plan   | EMPLOYEE | Active | Yes         | 01/01/2021     | 01/01/2021     | None         | \$28.23         |
| MetLife Vision            | EMPLOYEE | Active | Yes         | 01/01/2021     | 01/01/2021     | None         | \$6.88          |
|                           |          |        |             |                |                |              |                 |



### **Employee Portal Quickstart Guide**

**Summary of Tools & Features**